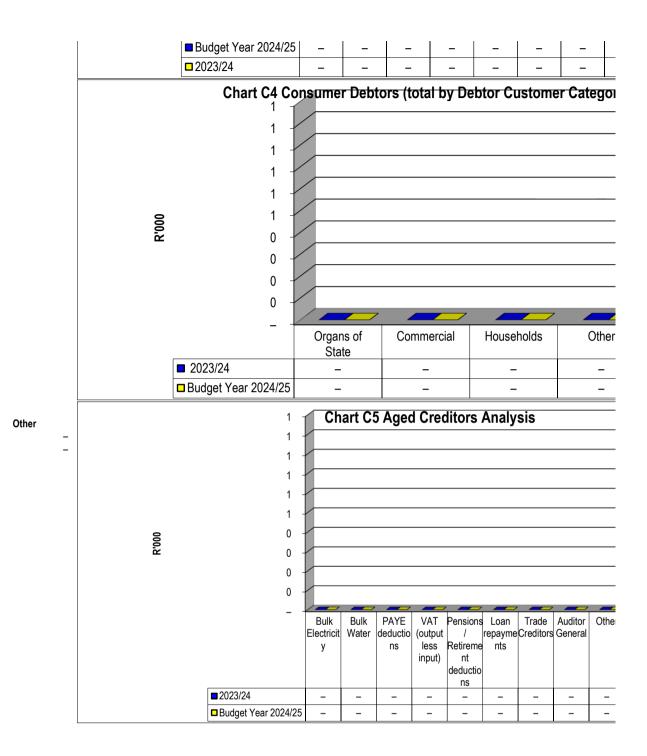

lysis</b> |      |                |                 |                     |                  |                  |              |
|-------------------|---------------------------|------|----------------|-----------------|---------------------|------------------|------------------|--------------|
| -                 | Bulk Electricity Bulk W   | ater | PAYE deduction | VAT (output les | Pensions / Retil Lo | an repaymen Trac | le Creditors Aud | ditor Genera |
| 2023/24           | -                         | -    | -              | -               | -                   | -                | -                | -            |
| Budget Year 2024/ | -                         | -    | -              | -               | -                   | -                | -                | -            |