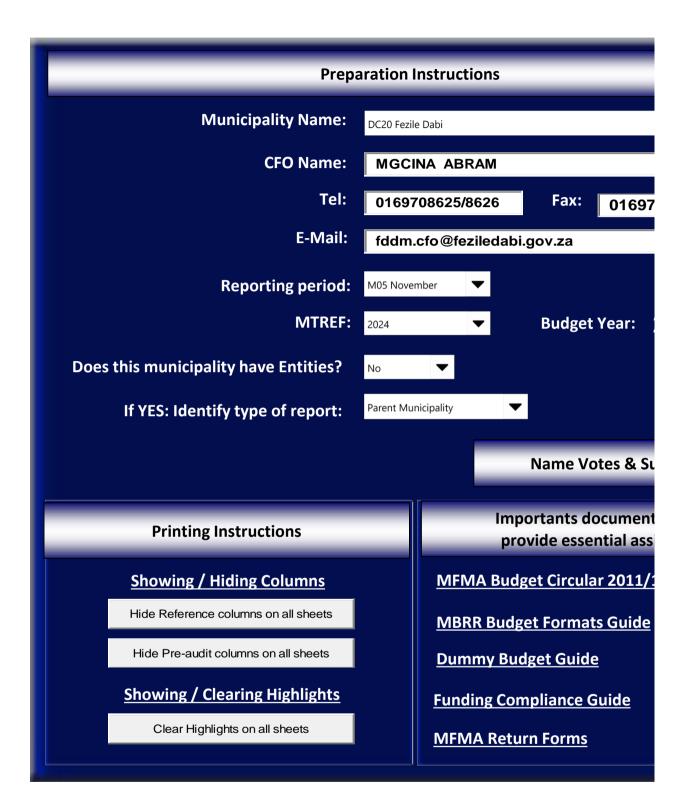

# Municipal In-year reports & supporting table

**Click for Instructions!** 

Accountability

Transparency

Information & service delivery



Departmen National Tr REPUBLIC

#### **Contact details:**

Budget submission enquiries: National Treasury Electronic documents: Igdataq







| Organisational Structure Votes                                 |                 | Complete Votes & Sub-Votes                                       | Select Org. Structure                          |
|----------------------------------------------------------------|-----------------|------------------------------------------------------------------|------------------------------------------------|
| Vote 01 - Council General                                      | Vote 01         | Council General                                                  |                                                |
|                                                                |                 | Council General                                                  | 01.1 - Council General