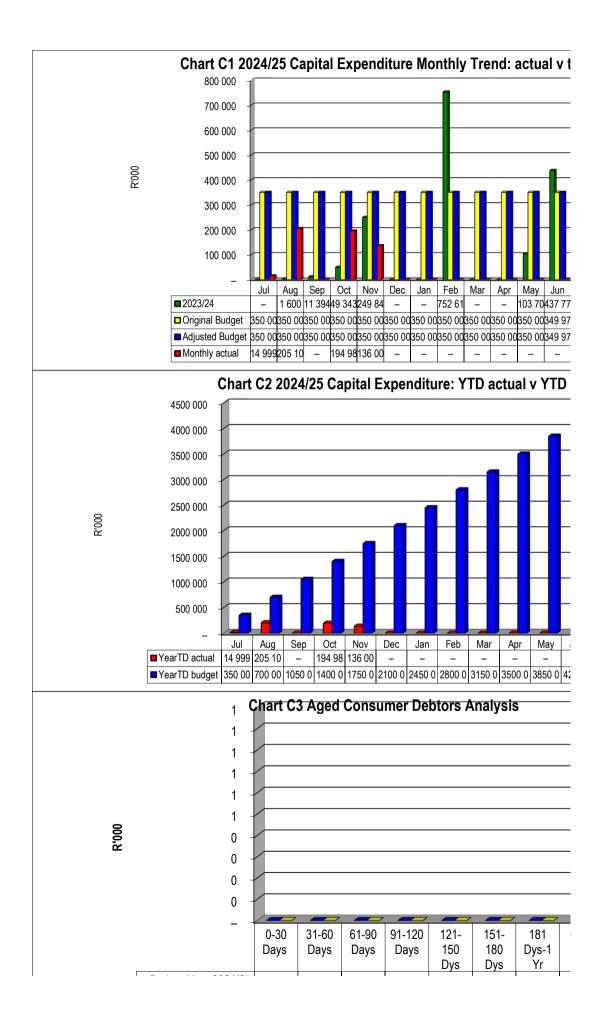

nalysis</b> |      |                |                 |                     |                  |                  |              |
|-------------------|---------------------------|------|----------------|-----------------|---------------------|------------------|------------------|--------------|
| -                 | Bulk Electricity Bulk W   | ater | PAYE deduction | VAT (output les | Pensions / Retil Lo | an repaymen Trac | le Creditors Aud | ditor Genera |
| 2023/24           | -                         | -    | -              | -               | -                   | -                | -                | -            |
| Budget Year 2024/ | -                         | -    | -              | -               | -                   | -                | -                | -            |