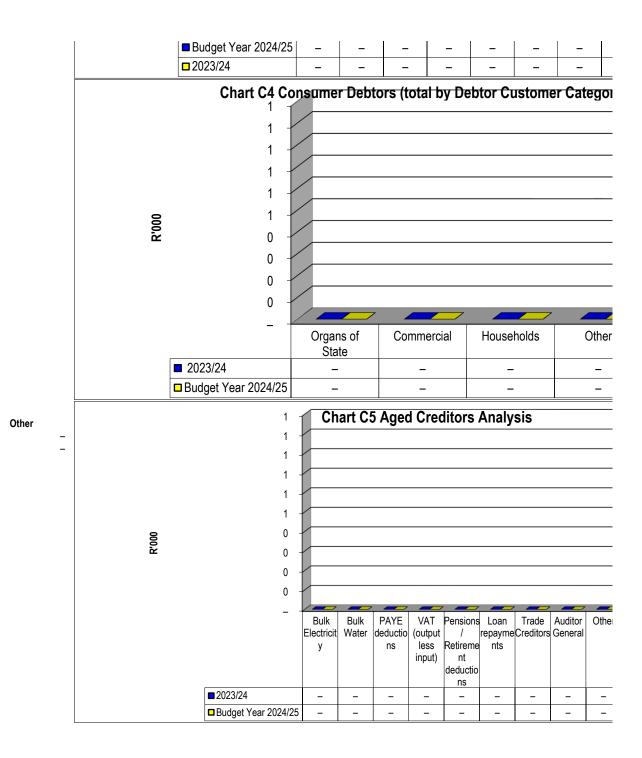

----------------------------------|-----------|------------|------------|-------------|-------------|-------------|--------------|----------|---|
|                                         | 0-30 Days | 31-60 Days | 61-90 Days | 91-120 Days | 121-150 Dys | 151-180 Dys | 181 Dys-1 Yr | Over 1Yr |   |
| Budget Year 2024/                       | : –       | _          | _          | _           | _           | _           | _            |          | - |
| 2023/24                                 | _         | -          | -          | _           | _           | _           | -            |          | - |

## Chart C4 Consumer Debtors (total by Debtor Customer Category) 2023/24 Budget Year 2024/25

Organs of State – –
Commercial – –
Households – –
Other – –

Chart C5 Aged Creditors Analysis