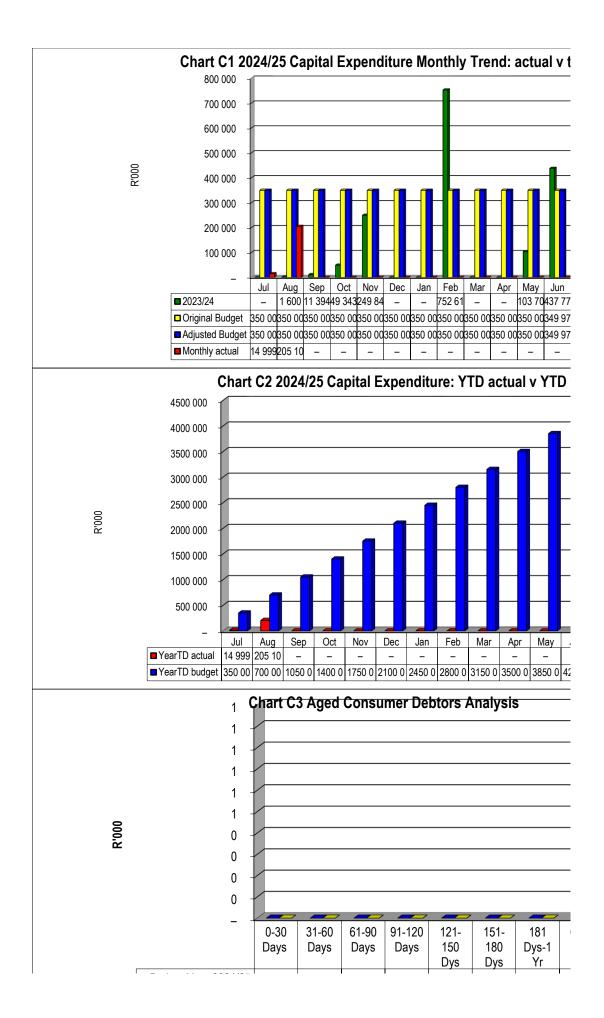

------------------------------------|-----------|------------|------------|-------------|-------------|-------------|--------------|----------|---|
|                                         | 0-30 Days | 31-60 Days | 61-90 Days | 91-120 Days | 121-150 Dys | 151-180 Dys | 181 Dys-1 Yr | Over 1Yr |   |
| Budget Year 2024/                       | : –       | _          | _          | _           | _           | _           | _            |          | - |
| 2023/24                                 | _         | -          | -          | _           | _           | _           | -            |          | - |

## Chart C4 Consumer Debtors (total by Debtor Customer Category) 2023/24 Budget Year 2024/25

Organs of State – –
Commercial – –
Households – –
Other – –

Chart C5 Aged Creditors Analysis