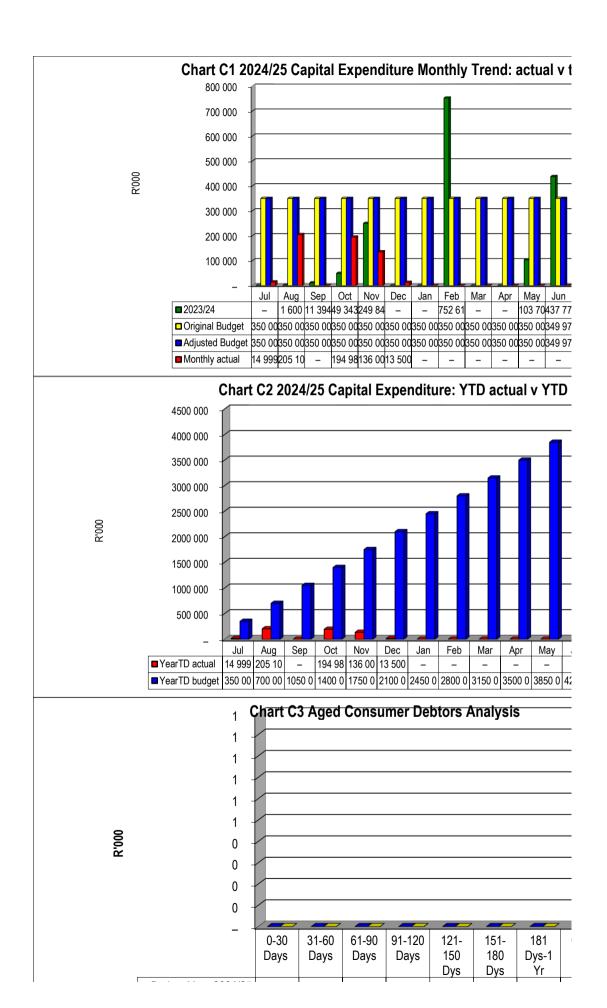

|             |             |             |              |          |   |
|-----------------------------------------|-----------|------------|------------|-------------|-------------|-------------|--------------|----------|---|
|                                         | 0-30 Days | 31-60 Days | 61-90 Days | 91-120 Days | 121-150 Dys | 151-180 Dys | 181 Dys-1 Yr | Over 1Yr |   |
| Budget Year 2024/                       | -         | -          | _          | _           | _           | -           | _            |          | _ |
| 2023/24                                 | -         | _          | _          | _           | -           | _           | -            |          | _ |

## Chart C4 Consumer Debtors (total by Debtor Customer Category)

Chart C5 Aged Creditors Analysis