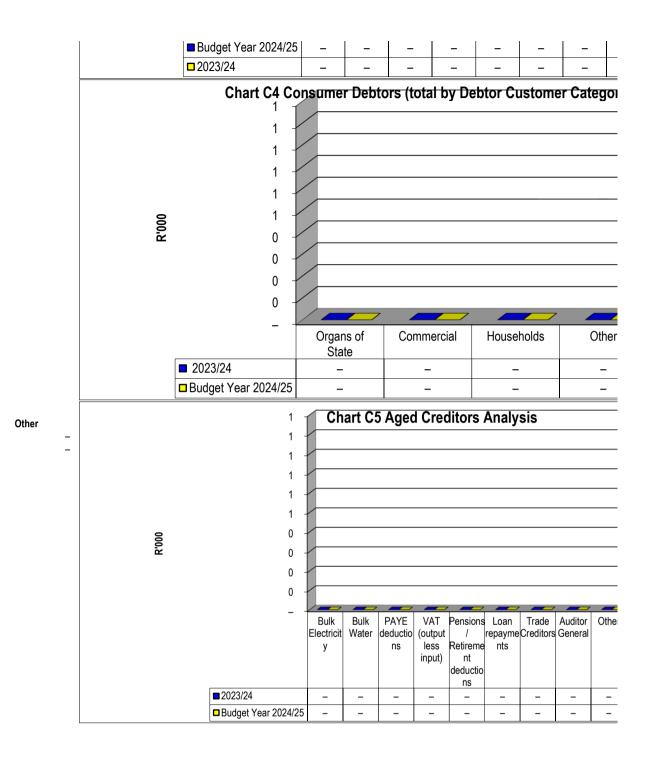

|             |             |             |              |          |   |
|-----------------------------------------|-----------|------------|------------|-------------|-------------|-------------|--------------|----------|---|
|                                         | 0-30 Days | 31-60 Days | 61-90 Days | 91-120 Days | 121-150 Dys | 151-180 Dys | 181 Dys-1 Yr | Over 1Yr |   |
| Budget Year 2024/                       | -         | -          | _          | _           | _           | -           | _            |          | _ |
| 2023/24                                 | -         | _          | _          | _           | -           | _           | -            |          | _ |

## Chart C4 Consumer Debtors (total by Debtor Customer Category)

Chart C5 Aged Creditors Analysis