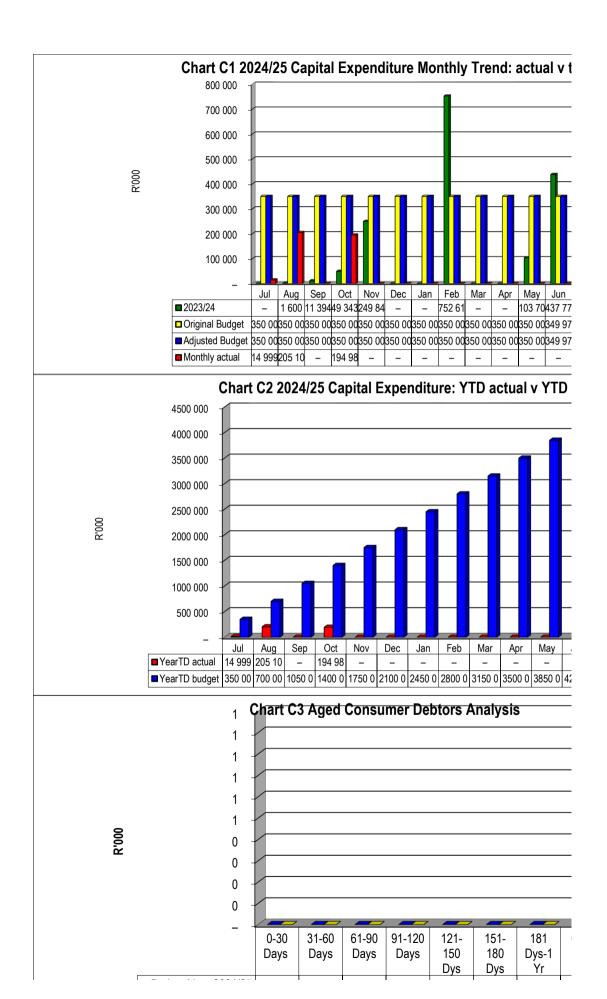

| 4 200         |

| Chart C3 Aged     | Consumer I | Debtors Analy | /sis       |             |             |             |              |          |   |
|-------------------|------------|---------------|------------|-------------|-------------|-------------|--------------|----------|---|
| -                 | 0-30 Days  | 31-60 Days    | 61-90 Days | 91-120 Days | 121-150 Dys | 151-180 Dys | 181 Dys-1 Yr | Over 1Yr |   |
| Budget Year 2024/ | -          | _             | _          | _           | -           | -           | -            | -        | - |
| 2023/24           | -          | _             | _          | _           | _           | _           | _            | -        | - |

## Chart C4 Consumer Debtors (total by Debtor Customer Category)

Chart C5 Aged Creditors Analysis