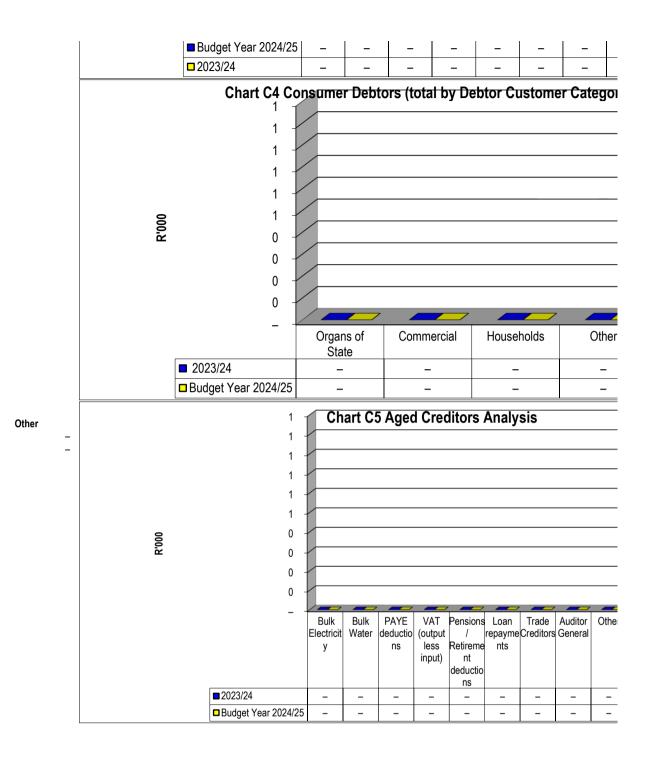

4 200         |

| Chart C3 Aged     | Consumer I | Debtors Analy | /sis       |             |             |             |              |          |   |
|-------------------|------------|---------------|------------|-------------|-------------|-------------|--------------|----------|---|
| -                 | 0-30 Days  | 31-60 Days    | 61-90 Days | 91-120 Days | 121-150 Dys | 151-180 Dys | 181 Dys-1 Yr | Over 1Yr |   |
| Budget Year 2024/ | -          | _             | _          | _           | -           | -           | -            | -        | - |
| 2023/24           | -          | _             | _          | _           | _           | _           | _            | -        | - |

## Chart C4 Consumer Debtors (total by Debtor Customer Category)

Chart C5 Aged Creditors Analysis